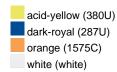

### Available colours

|                            | 30 x 50 cm |
|----------------------------|------------|
| Weight in g                | 60 g       |
| VPE                        | 5/250      |
| (Pcs. per inner packaging  |            |
| / pcs. per outer packaging |            |

#### Available colours

OEKO-TEX® Standard 100 Spa
OEKO-Tex® CONFIDENCE IN TEXTILES STANDARD 100 18.0.57944 HOHENSTEIN HTTI Tested for harmful substances. www.oeko-tex.com/standard100

Stand: 04.05.2024 - 11:46:38