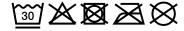

## Thermo jacket in attractive material mix

Padded back-stitched elements, elastic softshell insets Wind- and water-repellent
Detachable, adjustable softshell hood
Covered full-length storm flap with chin protection
4 front pockets with contrasting zips
Zipped inner pocket, mesh pocket inside
Fashionable reflective print at the back
Elastic cord with stopper on hood and hem
Zip for decoration at the back
JN1049: waisted form

**Fabric:** Outer fabric: 95% polyester, 5%

elastane

Outer fabric 2: 100% polyamide Lining: 100% polyester Padding: 100% polyester

Country of origin: Volksrepublik China

Customs tariff number: 62024010

## Care instructions:



## Partner article:



Men's Outdoor Hybrid Jacket Art-Nr.: JN1050

#### Available colours

| Available colours          |       |       |       |       |        |  |  |
|----------------------------|-------|-------|-------|-------|--------|--|--|
|                            | S     | M     | L     | XL    | XXL    |  |  |
| Weight in g                | 846 g | 885 g | 904 g | 980 g | 1000 g |  |  |
| VPE                        | 1/10  | 1/10  | 1/10  | 1/10  | 1/10   |  |  |
| (Pcs. per inner packaging  |       |       |       |       |        |  |  |
| / pcs. per outer packaging |       |       |       |       |        |  |  |

| Measurements in cm         | S        | M        | L        | XL       | XXL      |
|----------------------------|----------|----------|----------|----------