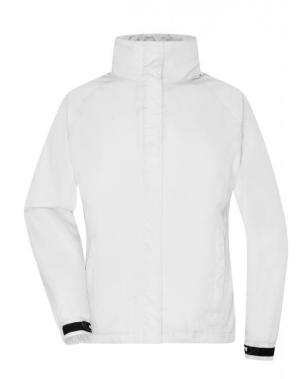

# Functional jacket for extreme weather conditions

Wind- and water-proof fabric (3,000 mm water column) with PU coating

Taped seams

Breathable and permeable to vapour (3,000 g/m²/24h)

JN1011: lightly waisted

Hood in collar

2 concealed zipped pockets, breast pocket and inner mobile phone

pocket

Elastic cord with stoppers on hood and hem

Zip for decoration at the back

**Fabric:** Outer fabric: 100% polyester

Lining: 100% polyester

Country of origin: Volksrepublik China

Customs tariff number: 62024010

Care instructions: