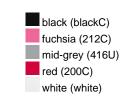

### Available colours

|                            | one size |
|----------------------------|----------|
| Weight in g                | 73 g     |
| VPE                        | 5/250    |
| (Pcs. per inner packaging  |          |
| / pcs. per outer packaging |          |

## Available colours

OEKO-TEX® Standard 100 Spa
OEKO-Tex® CONFIDENCE IN TEXTILES STANDARD 100 18.0.57944 HOHENSTEIN HTTI Tested for harmful substances. www.oeko-tex.com/standard100

Stand: 02.06.2024 - 03:37:37