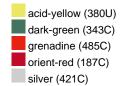

### Available colours

|                            | one size |
|----------------------------|----------|
| Weight in g                | 73 g     |
| VPE                        | 5/250    |
| (Pcs. per inner packaging  |          |
| / pcs. per outer packaging |          |

## Available colours

OEKO-TEX® Standard 100 Spa
OEKO-Tex® CONFIDENCE IN TEXTILES STANDARD 100 18.0.57944 HOHENSTEIN HTTI Tested for harmful substances. www.oeko-tex.com/standard100

Stand: 02.06.2024 - 03:37:37