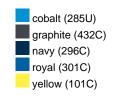

### Available colours

|                            | one size |
|----------------------------|----------|
| Weight in g                | 73 g     |
| VPE                        | 5/250    |
| (Pcs. per inner packaging  |          |
| / pcs. per outer packaging |          |

## Available colours

OEKO-TEX® Standard 100 Spa
OEKO-Tex® CONFIDENCE IN TEXTILES STANDARD 100 18.0.57944 HOHENSTEIN HTTI Tested for harmful substances. www.oeko-tex.com/standard100

Stand: 02.06.2024 - 03:37:37