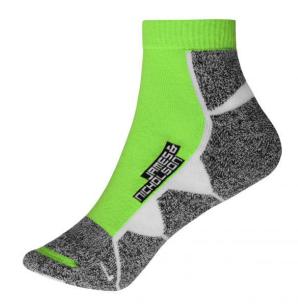

### Functional, short sports socks for ladies and men

Breathable and moisture-regulating Flat, pressure-free whipped seam Padded sole and toe area

Fabric:

Outer fabric: 62% polyester, 20% polyamide, 16% cotton, 2% elastane

Available colours

black/white (blackC, white) bright-orange/white (805M, white) white/white (white) bright-blue/white (3005C, white) bright-yellow/white (809M, white) bright-green/white (802C, white) red/white (186C, white)