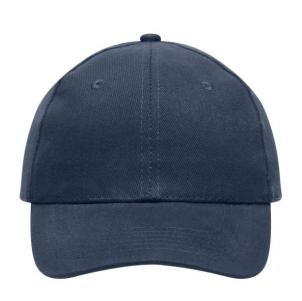

# 6 panel cap

6 embroidered ventilation holes 6 stitching lines on the peak Laminated front panels Padded satin sweatband Hook and loop fastener Heavy brushed cotton

Fabric: Outer fabric (260 g/m²): 100%

# 6 Panel

Division of cap into 6 segments. Advantage: One of the most popular cap shapes in Europe

Stand: 23.05.2024 - 20:29:18