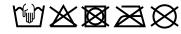

# 6 panel cap

6 embroidered ventilation holes 6 stitching lines on the peak Laminated front panels Padded satin sweatband Hook and loop fastener Heavy brushed cotton

**Fabric:** Outer fabric (260 g/m²): 100%

cotton

Country of origin: Volksrepublik China

Customs tariff number: 65050030

# Care instructions:



### Available colours

|                            | one size |
|----------------------------|----------|
| Weight in g                | 64 g     |
| VPE                        | 50/200   |
| (Pcs. per inner packaging  |          |
| / pcs. per outer packaging |          |

# Available colours









# **OEKO-TEX® Stoff**

The fabric of this article has been tested for harmful substances and certified acc. to STANDARD 100 by OEKO-TEX®



# 6 Panel

Division of cap into 6 segments. Advantage: One of the most popular cap shapes in Europe

Stand: 23.05.2024 - 05:09:03