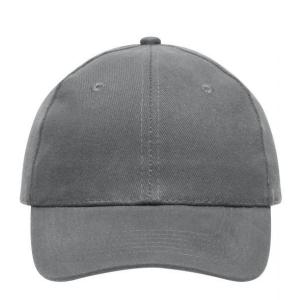

# 6 panel cap

6 embroidered ventilation holes 6 stitching lines on the peak Laminated front panels Padded satin sweatband Hook and loop fastener Heavy brushed cotton

**Fabric:** Outer fabric (260 g/m²): 100%

# 6 Panel

Division of cap into 6 segments. Advantage: One of the most popular cap shapes in Europe

Stand: 26.05.2024 - 13:04:22