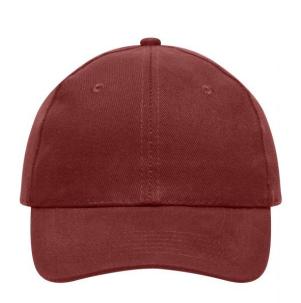

# 6 panel cap

6 embroidered ventilation holes 6 stitching lines on the peak Laminated front panels Padded satin sweatband Hook and loop fastener Heavy brushed cotton

Fabric: Outer fabric (260 g/m²): 100%

# 6 Panel

Division of cap into 6 segments. Advantage: One of the most popular cap shapes in Europe

Stand: 23.05.2024 - 09:37:28