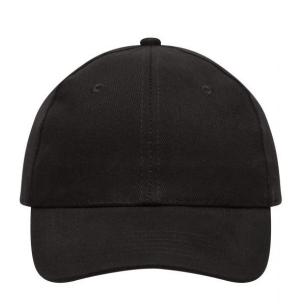

# 6 panel cap

6 embroidered ventilation holes 6 stitching lines on the peak Laminated front panels Padded satin sweatband Hook and loop fastener Heavy brushed cotton

Fabric: Outer fabric (260 g/m²): 100%

# 6 Panel

Division of cap into 6 segments. Advantage: One of the most popular cap shapes in Europe

Stand: 23.05.2024 - 17:23:28