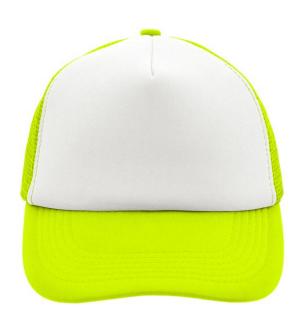

### Trendy 5 panel mesh cap in many colour combinations

6 stitching lines on the peak Fashion sweatband Matching children's cap ref. MB071 Size adjustment by 'click & snap' fastener

Fabric: Outer fabric: 100% polyester

### Available colours

|                            | one size |
|----------------------------|----------|
| Weight in g                | 53 g     |
| VPE                        | 24/144   |
| (Pcs. per inner packaging  |          |
| / pcs. per outer packaging |          |

## Available colours

black (blackC) black/neon-pink (blackC, 806C) black/white (blackC, white) dark-grey (424C) gold-yellow (1235C) light-grey/white (400C, white) olive (5825C) red (200C) royal/white (286C, white) white/baby-pink (white, 706C) white/dark-green (white, 554C) white/light-blue (white, 2915C) white/magenta (whiteC, 214C) white/neon-orange (white, 804C) white/pacific (white, 630C) white/sun-yellow (whiteC, 116C)

black/neon-green (blackC, 802C)
black/neon-yellow (blackC, 803C)
burgundy (7427C)
dark-grey/black (424C, blackC)
khaki (468C)
navy (2767C)
olive/white (5825C, white)
red/white (200C, white)
sun-yellow/black (116C, blackC)
white/black (white, blackC)
white/fern-green (whiteC, 347C)
white/light-grey (white, 400C)
white/navy (white, 2767C)
white/neon-pink (white, 806C)
white/red (white, 200C)

black/neon-orange (blackC, 1505C)
black/pacific (blackC, 2925C)
dark-green (343C)
dark-olive (5815C)
light-grey (400C)
neon-pink/white (806C, white)
orange/white (165C, white)
royal (2748C)
white (white)
white/burgundy (white, 490C)
white/graphite (whiteC, 432C)
white/lilac (white, 267C)
white/neon-green (white, 802C)
white/neon-yellow (white, 809C)
white/royal (white, 301C)