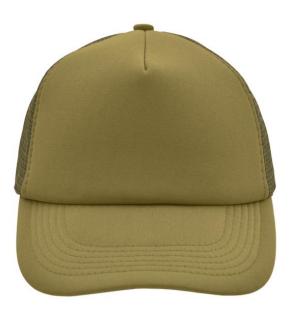

## Trendy 5 panel mesh cap in many colour combinations

6 stitching lines on the peak Fashion sweatband Matching children's cap ref. MB071 Size adjustment by 'click & snap' fastener

Fabric:Outer fabric: 100% polyesterCountry of origin:Volksrepublik ChinaCustoms tariff number:65050030