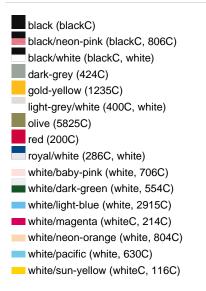

Care instructions:

Partner article:

Available colours

|                            | one size |
|----------------------------|----------|
| Weight in g                | 53 g     |
| VPE                        | 24/144   |
| (Pcs. per inner packaging  |          |
| / pcs. per outer packaging |          |

## Available colours

black/neon-green (blackC, 802C)
black/neon-yellow (blackC, 803C)
burgundy (7427C)
dark-grey/black (424C, blackC)
khaki (468C)
navy (2767C)
olive/white (5825C, white)
red/white (200C, white)
sun-yellow/black (116C, blackC)
white/black (white, blackC)
white/fern-green (whiteC, 347C)
white/light-grey (white, 400C)
white/navy (white, 2767C)
white/neon-pink (white, 806C)
white/red (white, 200C)