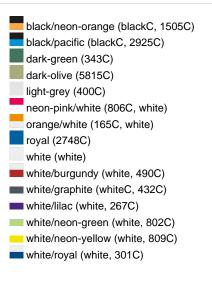

Care instructions:

Partner article:

Available colours

|                            | one size |
|----------------------------|----------|
| Weight in g                | 53 g     |
| VPE                        | 24/144   |
| (Pcs. per inner packaging  |          |
| / pcs. per outer packaging |          |

## Available colours

black/neon-green (blackC, 802C)
black/neon-yellow (blackC, 803C)
burgundy (7427C)
dark-grey/black (424C, blackC)
khaki (468C)
navy (2767C)
olive/white (5825C, white)
red/white (200C, white)
sun-yellow/black (116C, blackC)
white/black (white, blackC)
white/fern-green (whiteC, 347C)
white/light-grey (white, 400C)
white/navy (white, 2767C)
white/neon-pink (white, 806C)
white/red (white, 200C)