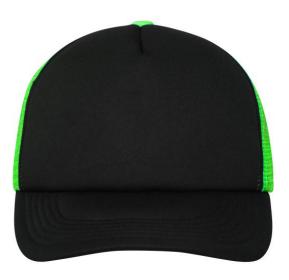

## Trendy 5 panel mesh cap in many colour combinations

6 stitching lines on the peak Fashion sweatband Matching children's cap ref. MB071 Size adjustment by 'click & snap' fastener

Fabric:Outer fabric: 100% polyesterCountry of origin:Volksrepublik ChinaCustoms tariff number:65050030