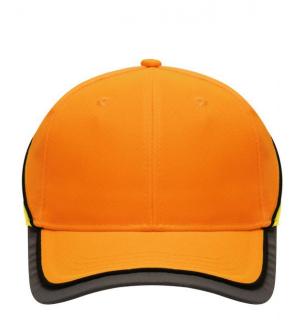

# Functional 6 panel cap in loud neon colours

2 embroidered ventilation holes 4 stitching lines on the peak Contrasting piping around the cap Laminated front panels Padded satin sweat band

Reflective hook and loop fastener and border around the peak (without protective function/no PPE)

**Fabric:** Outer fabric: 100% polyamide

Country of origin: Volksrepublik China

Customs tariff number: 65050030

# Available colours

neon-orange/neon-yellow (1505C, 809C)

neon-yellow/neon-orange (809C, 804C)