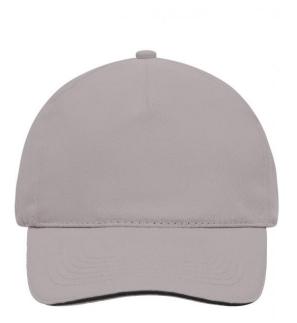

## 5 panel cap with contrasting sandwich

4 embroidered ventilation holes 6 stitching lines on the peak Laminated front panel Padded satin sweatband Hook and loop fastener Heavy brushed cotton

 Fabric:
 Outer fabric (260 g/m²): 100% cotton

Available colours

black/white (blackC, white) light-grey/black (400C, blackC) red/white (186C, white)

dark-green/natural (343C, 7500C) natural/navy (7500C, 296C) white/navy (white, 296C) dark-grey/light-grey (444C, 430C) navy/white (296C, white)

5 Panel Cap

Division of cap into 5 segments. Advantage: A large advertising space without annoying seams on front panels

Stand: 04.06.2024 - 07:01:45