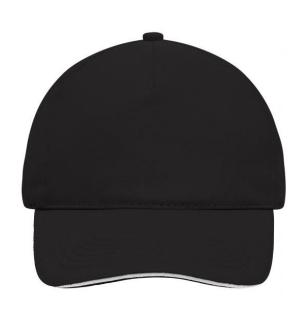

## 5 panel cap with contrasting sandwich

4 embroidered ventilation holes 6 stitching lines on the peak Laminated front panel Padded satin sweatband Hook and loop fastener Heavy brushed cotton

Fabric: Outer fabric (260 g/m²): 100%

## 5 Panel Cap

Division of cap into 5 segments. Advantage: A large advertising space without annoying seams on front panels

Stand: 28.05.2024 - 22:33:07