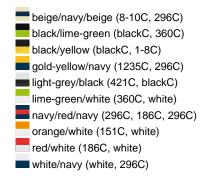

### Sandwich cap in a multitude of colour combinations

6 embroidered ventilation holes 6 decorative stitching lines on the peak Front panels laminated Lined satin sweatband Clip fastener with brass buckle and embroidered eyelet Super heavy brushed cotton

**Fabric:** Outer fabric (350 g/m²): 100%

cotton

Country of origin: Volksrepublik China

Customs tariff number: 65050030

### Care instructions:



## Available colours

|                            | one size |
|----------------------------|----------|
| Weight in g                | 84 g     |
| VPE                        | 24/144   |
| (Pcs. per inner packaging  |          |
| / pcs. per outer packaging |          |

### Available colours









# **OEKO-TEX® Stoff**

The fabric of this article has been tested for harmful substances and certified acc. to STANDARD 100 by OEKO-TEX®



# 6 Panel

Division of cap into 6 segments. Advantage: One of the most popular cap shapes in Europe

Stand: 02.06.2024 - 03:56:39