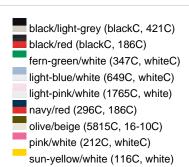

### Sandwich cap in a multitude of colour combinations

6 embroidered ventilation holes 6 decorative stitching lines on the peak Front panels laminated Lined satin sweatband Clip fastener with brass buckle and embroidered eyelet Super heavy brushed cotton

**Fabric:** Outer fabric (350 g/m²): 100%

cotton

Country of origin: Volksrepublik China

Customs tariff number: 65050030

### Care instructions:



## Available colours

|                            | one size |
|----------------------------|----------|
| Weight in g                | 84 g     |
| VPE                        | 24/144   |
| (Pcs. per inner packaging  |          |
| / pcs. per outer packaging |          |

### Available colours









# **OEKO-TEX® Stoff**

The fabric of this article has been tested for harmful substances and certified acc. to STANDARD 100 by OEKO-TEX®



# 6 Panel

Division of cap into 6 segments. Advantage: One of the most popular cap shapes in Europe

Stand: 02.06.2024 - 03:56:39