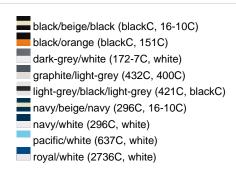

### Sandwich cap in a multitude of colour combinations

6 embroidered ventilation holes 6 decorative stitching lines on the peak Front panels laminated Lined satin sweatband Clip fastener with brass buckle and embroidered eyelet Super heavy brushed cotton

**Fabric:** Outer fabric (350 g/m²): 100%

cotton

Country of origin: Volksrepublik China

Customs tariff number: 65050030

### Care instructions:



## Available colours

|                            | one size |
|----------------------------|----------|
| Weight in g                | 84 g     |
| VPE                        | 24/144   |
| (Pcs. per inner packaging  |          |
| / pcs. per outer packaging |          |

### Available colours









# **OEKO-TEX® Stoff**

The fabric of this article has been tested for harmful substances and certified acc. to STANDARD 100 by OEKO-TEX®



# 6 Panel

Division of cap into 6 segments. Advantage: One of the most popular cap shapes in Europe

Stand: 02.06.2024 - 03:56:39