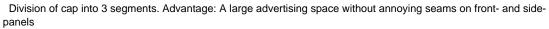

rtical panel and elastic band

Low-profile Cotton sweatband

Fabric:

Outer fabric (165 g/m<sup>2</sup>): 100% cotton

Country of origin:

Volksrepublik China

Customs tariff number:

65050030



Available colours

|                            | one size |
|----------------------------|----------|
| Weight in g                | 30 g     |
| VPE                        | 50/200   |
| (Pcs. per inner packaging  |          |
| / pcs. per outer packaging |          |

Available colours

black (blackC) navy (296C) gold-yellow (1235C) signal-red (186C) green (363C) white (white)



## Caps to print on

Caps with this label are ideal for printing and embroidering. The construction of the caps leaves a lot of space so the cap is easy to decorate, with the logo presented to perfection.

## 3 Panel



Stand: 05.06.2024 - 21:11:49