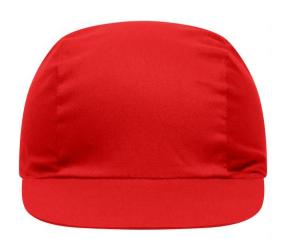

# Promo cap with vertical panel and elastic band

Low-profile Cotton sweatband

**Fabric:** Outer fabric (165 g/m²): 100%

cotton

Country of origin: Volksrepublik China

Customs tariff number: 65050030

#### 3 Panel

Division of cap into 3 segments. Advantage: A large advertising space without annoying seams on front- and side-panels

Stand: 01.06.2024 - 05:56:04