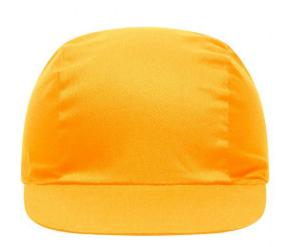

# Promo cap with vertical panel and elastic band

Low-profile Cotton sweatband

**Fabric:** Outer fabric (165 g/m²): 100%

cotton

Country of origin: Volksrepublik China

Customs tariff number: 65050030

#### 3 Panel

Division of cap into 3 segments. Advantage: A large advertising space without annoying seams on front- and side-panels

Stand: 05.06.2024 - 01:41:34