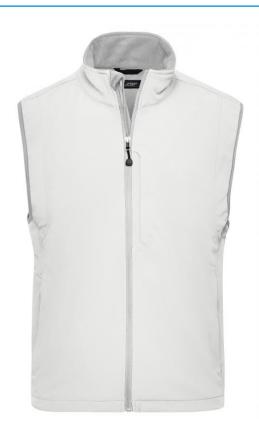

# Functional vest made of softshell

Functional 3-layer-fabric with TPU membrane

Wind-proof, breathable and water-proof (5,000 mm water column)

Non-taped seams

Inside made of micro fleece, mesh lining at the front

2 zipped side pockets

Elastic drawstring with stoppers on waist

Zip at front lining for embroideries

JN136: Vertical breast pocket with zip

JN138: Slightly waisted

**Fabric:** Outer fabric (330 g/m²): 95%

polyester, 5% elastane