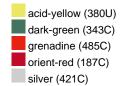

### Available colours

|                            | one size |
|----------------------------|----------|
| Weight in g                | 430 g    |
| VPE                        | 5/25     |
| (Pcs. per inner packaging  |          |
| / pcs. per outer packaging |          |

## Available colours

OEKO-TEX® Standard 100 Spa
OEKO-Tex® CONFIDENCE IN TEXTILES STANDARD 100 18.0.57944 HOHENSTEIN HTTI Tested for harmful substances. www.oeko-tex.com/standard100

Stand: 05.06.2024 - 14:18:48