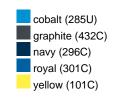

### Available colours

|                            | one size |
|----------------------------|----------|
| Weight in g                | 430 g    |
| VPE                        | 5/25     |
| (Pcs. per inner packaging  |          |
| / pcs. per outer packaging |          |

## Available colours

OEKO-TEX® Standard 100 Spa
OEKO-Tex® CONFIDENCE IN TEXTILES STANDARD 100 18.0.57944 HOHENSTEIN HTTI Tested for harmful substances. www.oeko-tex.com/standard100

Stand: 05.06.2024 - 14:18:48