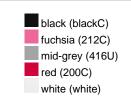

### Available colours

|                            | one size |
|----------------------------|----------|
| Weight in g                | 430 g    |
| VPE                        | 5/25     |
| (Pcs. per inner packaging  |          |
| / pcs. per outer packaging |          |

## Available colours

OEKO-TEX® Standard 100 Spa
OEKO-Tex® CONFIDENCE IN TEXTILES STANDARD 100 18.0.57944 HOHENSTEIN HTTI Tested for harmful substances. www.oeko-tex.com/standard100

Stand: 05.06.2024 - 14:18:48