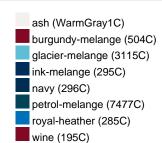

/30  | 1/30  | 1/30  | 1/30  | 1/30  | 1/30  | 1/30  |  |  |  |  |
| (Pcs. per inner packaging  |       |       |       |       |       |       |       |  |  |  |  |
| / pcs. per outer packaging |       |       |       |       |       |       |       |  |  |  |  |

| Measurements in cm   | xs       | S        | М        | L        | XL       | XXL      | 3XL      |
|----------------------|----------|----------|----------|----------|----------|----------|----------|
| 1/2 chest            | 48,00 cm | 50,00 cm | 53,00 cm | 56,00 cm | 59,00 cm | 62,00 cm | 66,00 cm |
| length from shoulder | 62,00 cm | 64,00 cm | 66,00 cm | 68,00 cm | 70,00 cm | 71,00 cm | 72,00 cm |
| sleeve length        | 61,00 cm | 62,00 cm | 63,00 cm | 64,00 cm | 65,00 cm | 66,00 cm | 67,00 cm |

# Available colours













### **OEKO-TEX® Standard 100**

OEKO-Tex® CONFIDENCE IN TEXTILES STANDARD 100 15.0.70467 HOHENSTEIN HTTI Tested for harmful substances. www.oeko-tex.com/standard100

# **OCS Standard blended 85%**

When manufacturing garments of myrtle beach and JAMES & NICHOLSON, the Organic Content Standard is a standard for verifying and tracking the exact content of organically grown materials in a final product. Among other things, the superordinate 'Content Claim Standard' defines with OCS the traceability of merchandise as well as the transparency within the production chain.

# Tear off!® Label

Our Tear off!® Label enables us to easily changethe neck label of T-shirts. We use a special transfer-technique for relabelling your T-shirts.

Stand: 04.06.2024 - 07:13:55