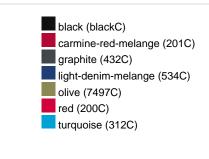

0  | 1/30  | 1/30  | 1/30  | 1/30  | 1/30  | 1/30  |  |  |  |  |
| (Pcs. per inner packaging  |       |       |       |       |       |       |       |  |  |  |  |
| / pcs. per outer packaging |       |       |       |       |       |       |       |  |  |  |  |

| Measurements in cm   | xs       | S        | М        | L        | XL       | XXL      | 3XL      |
|----------------------|----------|----------|----------|----------|----------|----------|----------|
| 1/2 chest            | 48,00 cm | 50,00 cm | 53,00 cm | 56,00 cm | 59,00 cm | 62,00 cm | 66,00 cm |
| length from shoulder | 62,00 cm | 64,00 cm | 66,00 cm | 68,00 cm | 70,00 cm | 71,00 cm | 72,00 cm |
| sleeve length        | 61,00 cm | 62,00 cm | 63,00 cm | 64,00 cm | 65,00 cm | 66,00 cm | 67,00 cm |

# Available colours













### **OEKO-TEX® Standard 100**

OEKO-Tex® CONFIDENCE IN TEXTILES STANDARD 100 15.0.70467 HOHENSTEIN HTTI Tested for harmful substances. www.oeko-tex.com/standard100

# **OCS Standard blended 85%**

When manufacturing garments of myrtle beach and JAMES & NICHOLSON, the Organic Content Standard is a standard for verifying and tracking the exact content of organically grown materials in a final product. Among other things, the superordinate 'Content Claim Standard' defines with OCS the traceability of merchandise as well as the transparency within the production chain.

# Tear off!® Label

Our Tear off!® Label enables us to easily changethe neck label of T-shirts. We use a special transfer-technique for relabelling your T-shirts.

Stand: 04.06.2024 - 07:13:55