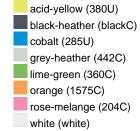

1/30  | 1/30  | 1/30  | 1/30  | 1/30  | 1/30  | 1/30  |  |  |  |  |
| (Pcs. per inner packaging  |       |       |       |       |       |       |       |  |  |  |  |
| / pcs. per outer packaging |       |       |       |       |       |       |       |  |  |  |  |

| Measurements in cm   | xs       | S        | М        | L        | XL       | XXL      | 3XL      |
|----------------------|----------|----------|----------|----------|----------|----------|----------|
| 1/2 chest            | 48,00 cm | 50,00 cm | 53,00 cm | 56,00 cm | 59,00 cm | 62,00 cm | 66,00 cm |
| length from shoulder | 62,00 cm | 64,00 cm | 66,00 cm | 68,00 cm | 70,00 cm | 71,00 cm | 72,00 cm |
| sleeve length        | 61,00 cm | 62,00 cm | 63,00 cm | 64,00 cm | 65,00 cm | 66,00 cm | 67,00 cm |

# Available colours













### **OEKO-TEX® Standard 100**

OEKO-Tex® CONFIDENCE IN TEXTILES STANDARD 100 15.0.70467 HOHENSTEIN HTTI Tested for harmful substances. www.oeko-tex.com/standard100

# **OCS Standard blended 85%**

When manufacturing garments of myrtle beach and JAMES & NICHOLSON, the Organic Content Standard is a standard for verifying and tracking the exact content of organically grown materials in a final product. Among other things, the superordinate 'Content Claim Standard' defines with OCS the traceability of merchandise as well as the transparency within the production chain.

# Tear off!® Label

Our Tear off!® Label enables us to easily changethe neck label of T-shirts. We use a special transfer-technique for relabelling your T-shirts.

Stand: 04.06.2024 - 07:13:55