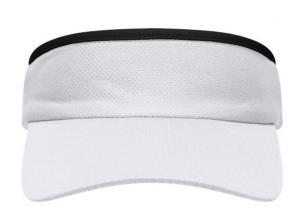

# Sunvisor made of soft mesh

Terry sweatband Elastic band at the back

**Fabric:** Outer fabric: 100% polyester

Country of origin: Volksrepublik China

Customs tariff number: 65050030

### Available colours

|                            | one size |
|----------------------------|----------|
| Weight in g                | 50 g     |
| VPE                        | 24/144   |
| (Pcs. per inner packaging  |          |
| / pcs. per outer packaging |          |