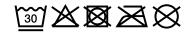

# Padded vest with warming Thinsulate™ 3M-padding

Light rip-stop fabric
Wind-repellent
Warming ThinsulateTM insulation padding
A fairly thin fabric with optimum thermal insulation
Under-panel front zip with chin protection
Contrasting zips, inner lining and sleevebands
Large JN-logo on the inside of the back
Elastic cord with stopper on hem
Zip for decoration at the back

**Fabric:** Outer fabric: 100% polyester

Lining: 100% polyester

Country of origin: Volksrepublik China

Customs tariff number: 62114390

## Care instructions:



## Available colours

|                            | s     | M     | L     | XL    | XXL   | 3XL   |
|----------------------------|-------|-------|-------|-------|-------|-------|
| Weight in g                | 291 g | 307 g | 333 g | 352 g | 374 g | 397 g |
| VPE                        | 1/20  | 1/20  | 1/20  | 1/20  | 1/20  | 1/20  |
| (Pcs. per inner packaging  |       |       |       |       |       |       |
| / pcs. per outer packaging |       |       |       |       |       |       |

| Measurements in cm         | S        | M        | L        | XL       | XXL      | 3XL      |
|----------------------------|----------|----------|----------|----------|----------|----------|
| 1/2 chest                  | 52,00 cm | 56,00 cm | 60,00 cm | 64,00 cm | 68,00 cm | 72,00 cm |
| front le