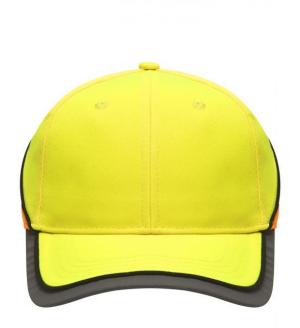

## Functional 6 panel cap in loud neon colours

2 embroidered ventilation holes 4 stitching lines on the peak Contrasting piping around the cap Laminated front panels Padded satin sweat band

Reflective hook and loop fastener and border around the peak (without protective function/no PPE)

**Fabric:** Outer fabric: 100% polyamide

Country of origin: Volksrepublik China

Customs tariff number: 65050030

# Available colours

neon-orange/neon-yellow (1505C, 809C) neon-yellow

neon-yellow/neon-orange (809C, 804C)