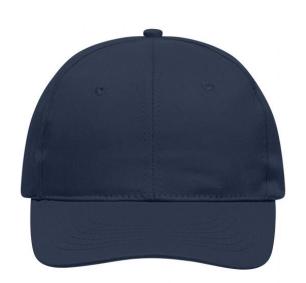

# Classic promo cap with laminated front panels

6 embroidered ventilation holes 6 stitching lines on the peak Cotton sweatband Hook and loop fastener

**Fabric:** Outer fabric: 100% cotton

Country of origin: Volksrepublik China

# Features

## 6 Panel

Division of cap into 6 segments. Advantage: One of the most popular cap shapes in Europe

Stand: 04.06.2024 - 10:07:08