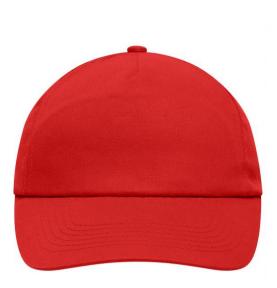

## Promo cap with flap-lamination in front panel

4 embroidered ventilation holes 6 stitching lines on the peak Cotton sweatband Hook and loop fastener

Fabric:

Country of origin:

Outer fabric (165 g/m<sup>2</sup>): 100% cotton

Available colours

black (blackC) white (white)

navy (296C)

signal-red (199C)

Caps to print on Caps with this label are ideal for printing and embroidering. The construction of the caps leaves a lot of space so the cap is easy to decorate, with the logo presented to perfection.

5 Panel Cap Division of cap into 5 segments. Advantage: A large advertising space without annoying seams on front panels

Stand: 31.05.2024 - 23:44:52