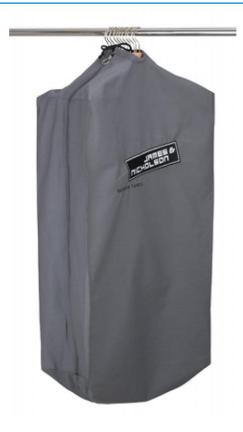

## Durable garment bag with high-quality embroidered James & Nicholson logo

Suitable for 8-12 clothes hangers Long zip fastener to close Additional cord made of cotton/polyester Measurements: 90 cm long, 50 cm wide, 30 cm deep

**Fabric:** Outer fabric: 65% polyester, 35%

cotton

Country of origin: Bangladesch

Customs tariff number: 63053900

Available colours

dark-grey (7538C)

Stand: 05.06.2024 - 10:59:23