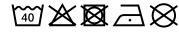

## Durable garment bag with high-quality embroidered James & Nicholson logo

Suitable for 8-12 clothes hangers Long zip fastener to close Additional cord made of cotton/polyester Measurements: 90 cm long, 50 cm wide, 30 cm deep

**Fabric:** Outer fabric: 65% polyester, 35%

cotton

Country of origin: Bangladesch

Customs tariff number: 63053900

## Care instructions:



## Available colours

|                            | one size |
|----------------------------|----------|
| Weight in g                | 494 g    |
| VPE                        | 1/30     |
| (Pcs. per inner packaging  |          |
| / pcs. per outer packaging |          |

Available colours

dark-grey (7538C)

Stand: 05.06.2024 - 10:59:23