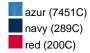

uter packaging |       |       |       |       |       |       |

| Measurements in cm | S        | М        | L        | XL       | XXL      | 3XL      |
|--------------------|----------|----------|----------|----------|----------|----------|
| 1/2 chest          | 52,00 cm | 56,00 cm | 60,00 cm | 64,00 cm | 68,00 cm | 72,00 cm |
| 1/2 bottom width   | 49,00 cm | 53,00 cm | 57,00 cm | 61,00 cm | 65,00 cm | 69,00 cm |
| front length from  | 64,00 cm | 66,00 cm | 68,00 cm | 70,00 cm | 74,00 cm | 77,00 cm |
| shoulder           |          |          |          |          |          |          |
| length back from   | 70,00 cm | 72,00 cm | 74,00 cm | 76,00 cm | 79,00 cm | 83,00 cm |
| shoulder           |          |          |          |          |          |          |

# Available colours



black (blackC)
off-white (off-white)





#### **OEKO-TEX® Standard 100**

OEKO-Tex® CONFIDENCE IN TEXTILES STANDARD 100 15.0.70467 HOHENSTEIN HTTI Tested for harmful substances. www.oeko-tex.com/standard100



# Softshell

Softshell with TPU membrane consists of three layers. Due to the microporous TPU membrane as middle layer the material is water-proof, wind-proof and breathable at the same time.



# Breathable-Permeable to water vapour

Functional textiles must have the ability to transport moisture from the skin to the fabric surface as fast as possible. Permeability shows how much steam in grams can evaporate on a surface of 1 m2 within 24 hours. The higher this figure, the more breathable the textile is.



# Water column from 1.500 mm

The ability to withstand water pressure wit