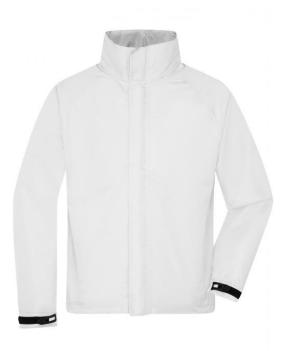

# Functional jacket for extreme weather conditions

Wind- and water-proof fabric (3,000 mm water column) with PU coating Taped seams Breathable and permeable to vapour (3,000 g/m²/24h) JN1011: lightly waisted Hood in collar 2 concealed zipped pockets, breast pocket and inner mobile phone pocket Elastic cord with stoppers on hood and hem Zip for decoration at the back

Ladies' Outer Jacket Art-Nr.: JN1011

|                            | S     | М     | L     | XL    | XXL   | 3XL   |
|----------------------------|-------|-------|-------|-------|-------|-------|
| Weight in g                | 527 g | 574 g | 584 g | 623 g | 642 g | 661 g |
| VPE                        | 1/20  | 1/20  | 1/20  | 1/20  | 1/20  | 1/20  |
| (Pcs. per inner packaging  |       |       |       |       |       |       |
| / pcs. per outer packaging |       |       |       |       |       |       |

| Measurements in cm | S        | М        | L        | XL       | XXL      | 3XL      |
|--------------------|----------|----------|----------|----------|----------|----------|
| 1/2 chest          | 56,00 cm | 59,00 cm | 63,00 cm | 67,00 cm | 71,00 cm | 75,00 cm |
| 1/2 bottom width   | 52,00 cm | 55,00 cm | 59,00 cm | 63,00 cm | 67,00 cm | 71,00 cm |
| front length from  | 69,00 cm | 71,00 cm | 73,00 cm | 76,00 cm | 80,00 cm | 86,00 cm |
| shoulder           |          |          |          |          |          |          |
| length back from   | 74,00 cm | 76,00 cm | 78,00 cm | 81,00 cm | 84,00 cm | 89,00 cm |
| shoulder           |          |          |          |          |          |          |
| sleevelength incl. | 79,00 cm | 80,00 cm | 81,00 cm | 83,00 cm | 85,00 cm | 87,00 cm |
| shoulder           |          |          |          |          |          |          |