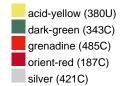

### Available colours

|                            | one size |
|----------------------------|----------|
| Weight in g                | 430 g    |
| VPE                        | 5/25     |
| (Pcs. per inner packaging  |          |
| / pcs. per outer packaging |          |

## Available colours

OEKO-TEX® Standard 100 Spa
OEKO-Tex® CONFIDENCE IN TEXTILES STANDARD 100 18.0.57944 HOHENSTEIN HTTI Tested for harmful substances. www.oeko-tex.com/standard100

Stand: 03.06.2024 - 23:18:14