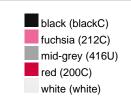

### Available colours

|                            | one size |
|----------------------------|----------|
| Weight in g                | 430 g    |
| VPE                        | 5/25     |
| (Pcs. per inner packaging  |          |
| / pcs. per outer packaging |          |

## Available colours

OEKO-TEX® Standard 100 Spa
OEKO-Tex® CONFIDENCE IN TEXTILES STANDARD 100 18.0.57944 HOHENSTEIN HTTI Tested for harmful substances. www.oeko-tex.com/standard100

Stand: 03.06.2024 - 23:18:14