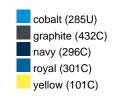

### Available colours

|                            | one size |
|----------------------------|----------|
| Weight in g                | 430 g    |
| VPE                        | 5/25     |
| (Pcs. per inner packaging  |          |
| / pcs. per outer packaging |          |

## Available colours

OEKO-TEX® Standard 100 Spa
OEKO-Tex® CONFIDENCE IN TEXTILES STANDARD 100 18.0.57944 HOHENSTEIN HTTI Tested for harmful substances. www.oeko-tex.com/standard100

Stand: 03.06.2024 - 23:18:14