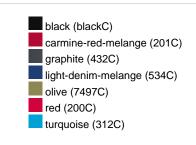

### Available colours

|                            | xs    | s     | М     | L     | XL    | XXL   | 3XL   |
|----------------------------|-------|-------|-------|-------|-------|-------|-------|
| Weight in g                | 474 g | 514 g | 552 g | 592 g | 632 g | 672 g | 712 g |
| VPE                        | 1/30  | 1/30  | 1/30  | 1/30  | 1/30  | 1/30  | 1/30  |
| (Pcs. per inner packaging  |       |       |       |       |       |       |       |
| / pcs. per outer packaging |       |       |       |       |       |       |       |

## Available colours