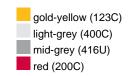

### Available colours

|                            | one size |
|----------------------------|----------|
| Weight in g                | 71 g     |
| VPE                        | 25/250   |
| (Pcs. per inner packaging  |          |
| / pcs. per outer packaging |          |

# Available colours

OEKO-TEX® Standard 100 Spa
OEKO-Tex® CONFIDENCE IN TEXTILES STANDARD 100 18.0.57944 HOHENSTEIN HTTI Tested for harmful substances. www.oeko-tex.com/standard100

Stand: 21.06.2024 - 00:45:51