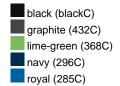

### Available colours

|                            | one size |
|----------------------------|----------|
| Weight in g                | 71 g     |
| VPE                        | 25/250   |
| (Pcs. per inner packaging  |          |
| / pcs. per outer packaging |          |

# Available colours

OEKO-TEX® Standard 100 Spa
OEKO-Tex® CONFIDENCE IN TEXTILES STANDARD 100 18.0.57944 HOHENSTEIN HTTI Tested for harmful substances. www.oeko-tex.com/standard100

Stand: 21.06.2024 - 00:45:51