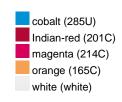

### Available colours

|                            | one size |
|----------------------------|----------|
| Weight in g                | 71 g     |
| VPE                        | 25/250   |
| (Pcs. per inner packaging  |          |
| / pcs. per outer packaging |          |

# Available colours

OEKO-TEX® Standard 100 Spa
OEKO-Tex® CONFIDENCE IN TEXTILES STANDARD 100 18.0.57944 HOHENSTEIN HTTI Tested for harmful substances. www.oeko-tex.com/standard100

Stand: 21.06.2024 - 00:45:51