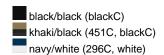

### Trendy children's hat made of smooth cotton

Piping on brim partly in contrasting colour 4 metal eyelets 8 stitching lines on the brim Padded satin sweatband Size: 54 cm/from the age of 4 Matching hat for adults see ref. MB012

Heavy brushed cotton

Fabric: Outer fabric (260 g/m²): 100%

cotton

Country of origin: Volksrepublik China

Customs tariff number: 65050090

#### Care instructions:



#### Partner article:



Fisherman Piping Hat Art-Nr.: MB012

### Available colours

|                            | one size |
|----------------------------|----------|
| Weight in g                | 54 g     |
| VPE                        | 50/200   |
| (Pcs. per inner packaging  |          |
| / pcs. per outer packaging |          |

## Available colours









### **OEKO-TEX® Stoff**

The fabric of this article has been tested for harmful substances and certified acc. to STANDARD 100 by OEKO-TEX®



# Caps to print on

Caps with this label are ideal for printing and embroidering. The construction of the caps leaves a lot of space so the cap is easy to decorate, with the logo presented to perfection.



# 5 Panel Cap

Division of cap into 5 segments. Advantage: A large advertising space without annoying seams on front panels

Stand: 05.06.2024 - 03:44:14