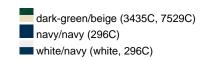

### Trendy children's hat made of smooth cotton

Piping on brim partly in contrasting colour 4 metal eyelets 8 stitching lines on the brim Padded satin sweatband Size: 54 cm/from the age of 4 Matching hat for adults see ref. MB012

Heavy brushed cotton

Fabric: Outer fabric (260 g/m²): 100%

cotton

Country of origin: Volksrepublik China

Customs tariff number: 65050090

#### Care instructions:



#### Partner article:



Fisherman Piping Hat Art-Nr.: MB012

### Available colours

|                            | one size |
|----------------------------|----------|
| Weight in g                | 54 g     |
| VPE                        | 50/200   |
| (Pcs. per inner packaging  |          |
| / pcs. per outer packaging |          |

## Available colours









### **OEKO-TEX® Stoff**

The fabric of this article has been tested for harmful substances and certified acc. to STANDARD 100 by OEKO-TEX®



# Caps to print on

Caps with this label are ideal for printing and embroidering. The construction of the caps leaves a lot of space so the cap is easy to decorate, with the logo presented to perfection.



# 5 Panel Cap

Division of cap into 5 segments. Advantage: A large advertising space without annoying seams on front panels

Stand: 05.06.2024 - 03:44:14