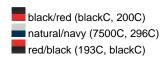

### Trendy children's hat made of smooth cotton

Piping on brim partly in contrasting colour 4 metal eyelets 8 stitching lines on the brim Padded satin sweatband Size: 54 cm/from the age of 4 Matching hat for adults see ref. MB012

Heavy brushed cotton

Fabric: Outer fabric (260 g/m²): 100%

cotton

Country of origin: Volksrepublik China

Customs tariff number: 65050090

#### Care instructions:



#### Partner article:



Fisherman Piping Hat Art-Nr.: MB012

### Available colours

|                            | one size |
|----------------------------|----------|
| Weight in g                | 54 g     |
| VPE                        | 50/200   |
| (Pcs. per inner packaging  |          |
| / pcs. per outer packaging |          |

## Available colours









### **OEKO-TEX® Stoff**

The fabric of this article has been tested for harmful substances and certified acc. to STANDARD 100 by OEKO-TEX®



# Caps to print on

Caps with this label are ideal for printing and embroidering. The construction of the caps leaves a lot of space so the cap is easy to decorate, with the logo presented to perfection.



# 5 Panel Cap

Division of cap into 5 segments. Advantage: A large advertising space without annoying seams on front panels

Stand: 05.06.2024 - 03:44:14