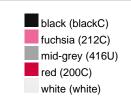

### Available colours

|                            | one size |
|----------------------------|----------|
| Weight in g                | 430 g    |
| VPE                        | 5/25     |
| (Pcs. per inner packaging  |          |
| / pcs. per outer packaging |          |

## Available colours

OEKO-TEX® Standard 100 Spa
OEKO-Tex® CONFIDENCE IN TEXTILES STANDARD 100 18.0.57944 HOHENSTEIN HTTI Tested for harmful substances. www.oeko-tex.com/standard100

Stand: 02.06.2024 - 23:33:56