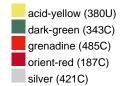

### Available colours

|                            | one size |
|----------------------------|----------|
| Weight in g                | 430 g    |
| VPE                        | 5/25     |
| (Pcs. per inner packaging  |          |
| / pcs. per outer packaging |          |

## Available colours

OEKO-TEX® Standard 100 Spa
OEKO-Tex® CONFIDENCE IN TEXTILES STANDARD 100 18.0.57944 HOHENSTEIN HTTI Tested for harmful substances. www.oeko-tex.com/standard100

Stand: 02.06.2024 - 23:33:56