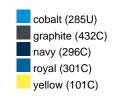

### Available colours

|                            | one size |
|----------------------------|----------|
| Weight in g                | 430 g    |
| VPE                        | 5/25     |
| (Pcs. per inner packaging  |          |
| / pcs. per outer packaging |          |

## Available colours

OEKO-TEX® Standard 100 Spa
OEKO-Tex® CONFIDENCE IN TEXTILES STANDARD 100 18.0.57944 HOHENSTEIN HTTI Tested for harmful substances. www.oeko-tex.com/standard100

Stand: 02.06.2024 - 23:33:56