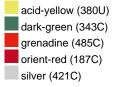

## Available colours

|                            | one size |
|----------------------------|----------|
| Weight in g                | 73 g     |
| VPE                        | 5/250    |
| (Pcs. per inner packaging  |          |
| / pcs. per outer packaging |          |

## Available colours

OEKO-TEX® Standard 100 Spa OEKO-Tex® CONFIDENCE IN TEXTILES STANDARD 100 18.0.57944 HOHENSTEIN HTTI Tested for harmful substances. www.oeko-tex.com/standard100

Stand: 01.06.2024 - 17:06:09