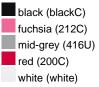

## Available colours

|                            | one size |
|----------------------------|----------|
| Weight in g                | 73 g     |
| VPE                        | 5/250    |
| (Pcs. per inner packaging  |          |
| / pcs. per outer packaging |          |

## Available colours

OEKO-TEX® Standard 100 Spa OEKO-Tex® CONFIDENCE IN TEXTILES STANDARD 100 18.0.57944 HOHENSTEIN HTTI Tested for harmful substances. www.oeko-tex.com/standard100

Stand: 01.06.2024 - 17:06:09