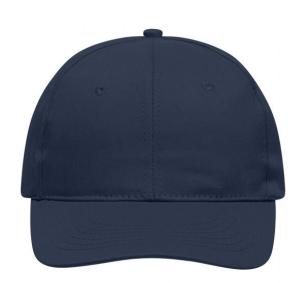

# Classic promo cap with laminated front panels

6 embroidered ventilation holes 6 stitching lines on the peak Cotton sweatband Hook and loop fastener

**Fabric:** Outer fabric: 100% cotton

Country of origin: Volksrepublik China

# Features

## 6 Panel

Division of cap into 6 segments. Advantage: One of the most popular cap shapes in Europe

Stand: 01.06.2024 - 18:24:12