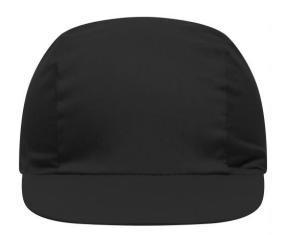

# Promo cap with vertical panel and elastic band

Low-profile Cotton sweatband

**Fabric:** Outer fabric (165 g/m²): 100%

cotton

Country of origin: Volksrepublik China

Customs tariff number: 65050030

#### 3 Panel

Division of cap into 3 segments. Advantage: A large advertising space without annoying seams on front- and side-panels

Stand: 01.06.2024 - 18:11:28