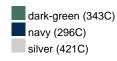

blanket

Multi-functional for catering trade and leisure Decorative gift pack with sleeve Measurements: 130 x 180 cm

Outer fabric (285 g/m²): 100% Fabric:

polyester (recycled)

Country of origin: Volksrepublik China

**Customs tariff number:** 63014010

### Care instructions:









### Available colours

|                            | one size |
|----------------------------|----------|
| Weight in g                | 596 g    |
| VPE                        | 16/16    |
| (Pcs. per inner packaging  |          |
| / pcs. per outer packaging |          |

| Measurements in cm | one size  |
|--------------------|-----------|
| Length             | 180,00 cm |
| Length, rolled     | 32,00 cm  |
| Width              | 130,00 cm |
| Diameter, rolled   | 18,00 cm  |

## Available colours









## **OEKO-TEX® Standard 100 Spa**

OEKO-Tex® CONFIDENCE IN TEXTILES STANDARD 100 18.0.57944 HOHENSTEIN HTTI Tested for harmful substances. www.oeko-tex.com/standard100



# **Recycled Polyester**

PET bottles are recycled to create a new fashion. Plastic bottles are crushed, melted down and spun to yarn again, which is sometimes completely integrated into the production.

Stand: 01.06.2024 - 20:27:02