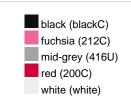

### Available colours

|                            | one size |
|----------------------------|----------|
| Weight in g                | 73 g     |
| VPE                        | 5/250    |
| (Pcs. per inner packaging  |          |
| / pcs. per outer packaging |          |

## Available colours

OEKO-TEX® Standard 100 Spa
OEKO-Tex® CONFIDENCE IN TEXTILES STANDARD 100 18.0.57944 HOHENSTEIN HTTI Tested for harmful substances. www.oeko-tex.com/standard100

Stand: 04.05.2024 - 16:54:03