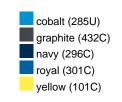

### Available colours

|                            | one size |
|----------------------------|----------|
| Weight in g                | 73 g     |
| VPE                        | 5/250    |
| (Pcs. per inner packaging  |          |
| / pcs. per outer packaging |          |

## Available colours

OEKO-TEX® Standard 100 Spa
OEKO-Tex® CONFIDENCE IN TEXTILES STANDARD 100 18.0.57944 HOHENSTEIN HTTI Tested for harmful substances. www.oeko-tex.com/standard100

Stand: 04.05.2024 - 16:54:03