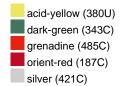

### Available colours

|                            | one size |
|----------------------------|----------|
| Weight in g                | 73 g     |
| VPE                        | 5/250    |
| (Pcs. per inner packaging  |          |
| / pcs. per outer packaging |          |

## Available colours

OEKO-TEX® Standard 100 Spa
OEKO-Tex® CONFIDENCE IN TEXTILES STANDARD 100 18.0.57944 HOHENSTEIN HTTI Tested for harmful substances. www.oeko-tex.com/standard100

Stand: 04.05.2024 - 16:54:03