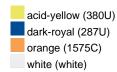

### Available colours

|                            | 30 x 50 cm |
|----------------------------|------------|
| Weight in g                | 60 g       |
| VPE                        | 5/250      |
| (Pcs. per inner packaging  |            |
| / pcs. per outer packaging |            |

#### Available colours

OEKO-TEX® Standard 100 Spa
OEKO-Tex® CONFIDENCE IN TEXTILES STANDARD 100 18.0.57944 HOHENSTEIN HTTI Tested for harmful substances. www.oeko-tex.com/standard100

Stand: 02.05.2024 - 02:51:35