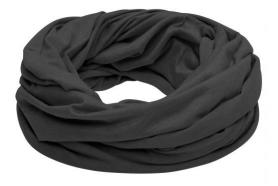

# MB6578 Heather Summer Loop-Scarf

Casual fit Fresh colour blend Fine single jersey

**Fabric:** Outer fabric: 65% polyester, 35%

cotton

Country of origin: Volksrepublik China

Customs tariff number: 61171000