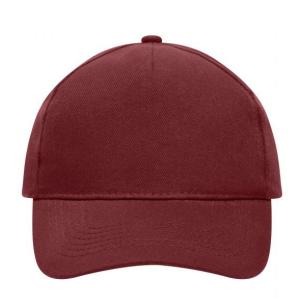

### Classic cap

4 embroidered ventilation holes 6 stitching lines on the peak Laminated front panel Padded satin sweatband Hook and loop fastener Heavy brushed cotton

Fabric: Outer fabric (260 g/m²): 100%

## 5 Panel Cap

Division of cap into 5 segments. Advantage: A large advertising space without annoying seams on front panels

Stand: 06.05.2024 - 00:31:05