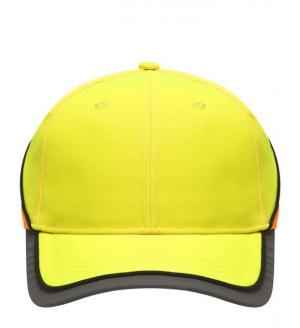

# Functional 6 panel cap in loud neon colours

2 embroidered ventilation holes 4 stitching lines on the peak Contrasting piping around the cap Laminated front panels Padded satin sweat band

Reflective hook and loop fastener and border around the peak (without protective function/no PPE)

# Available colours

neon-orange/neon-yellow (1505C, 809C) neon-yellow/neon-orange (809C, 804C)

#### 6 Panel

Division of cap into 6 segments. Advantage: One of the most popular cap shapes in Europe

Stand: 05.05.2024 - 18:36:46