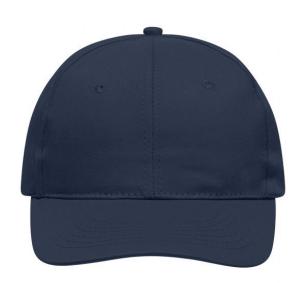

# Classic promo cap with laminated front panels

6 embroidered ventilation holes 6 stitching lines on the peak Cotton sweatband Hook and loop fastener

**Fabric:** Outer fabric: 100% cotton

Country of origin: Volksrepublik China

## 6 Panel

Division of cap into 6 segments. Advantage: One of the most popular cap shapes in Europe

Stand: 02.05.2024 - 01:24:07