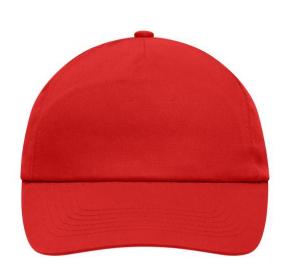

## Promo cap with flap-lamination in front panel

4 embroidered ventilation holes 6 stitching lines on the peak Cotton sweatband Hook and loop fastener

**Fabric:** Outer fabric (165 g/m²): 100%

cotton

Country of origin: Volksrepublik China

## 5 Panel Cap

Division of cap into 5 segments. Advantage: A large advertising space without annoying seams on front panels

Stand: 07.05.2024 - 04:58:11