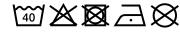

## Durable garment bag with high-quality embroidered James & Nicholson logo

Suitable for 8-12 clothes hangers Long zip fastener to close Additional cord made of cotton/polyester Measurements: 90 cm long, 50 cm wide, 30 cm deep

**Fabric:** Outer fabric: 65% polyester, 35%

cotton

Country of origin: Bangladesch

Customs tariff number: 63053900

## Care instructions:



## Available colours

|                            | one size |
|----------------------------|----------|
| Weight in g                | 494 g    |
| VPE                        | 1/30     |
| (Pcs. per inner packaging  |          |
| / pcs. per outer packaging |          |

Available colours

dark-grey (7538C)

Stand: 02.05.2024 - 13:54:32