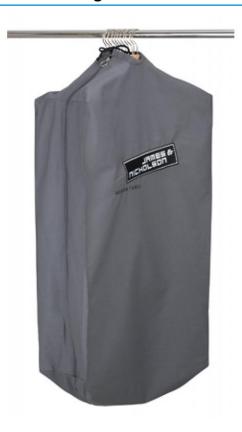

## Durable garment bag with high-quality embroidered James & Nicholson logo

Suitable for 8-12 clothes hangers Long zip fastener to close Additional cord made of cotton/polyester Measurements: 90 cm long, 50 cm wide, 30 cm deep

**Fabric:** Outer fabric: 65% polyester, 35%

cotton

Country of origin: Bangladesch

Customs tariff number: 63053900

Available colours

dark-grey (7538C)

Stand: 02.05.2024 - 13:54:32