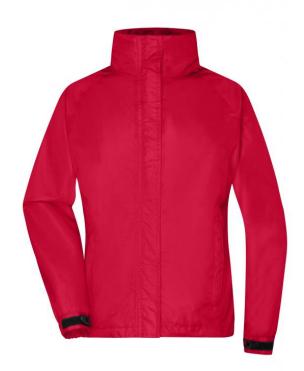

# Functional jacket for extreme weather conditions

Wind- and water-proof fabric (3,000 mm water column) with PU coating

Taped seams

Breathable and permeable to vapour (3,000 g/m²/24h)

JN1011: lightly waisted

Hood in collar

2 concealed zipped pockets, breast pocket and inner mobile phone

pocket

Elastic cord with stoppers on hood and hem

Zip for decoration at the back

**Fabric:** Outer fabric: 100% polyester

Lining: 100% polyester