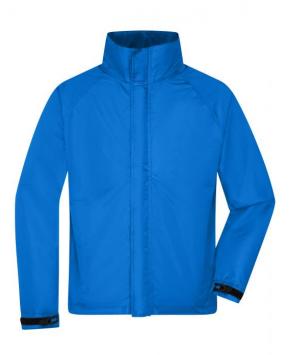

# Functional jacket for extreme weather conditions

Wind- and water-proof fabric (3,000 mm water column) with PU coating Taped seams Breathable and permeable to vapour (3,000 g/m<sup>2</sup>/24h) JN1011: lightly waisted Hood in collar 2 concealed zipped pockets, breast pocket and inner mobile phone pocket Elastic cord with stoppers on hood and hem Zip for decoration at the back

Fabric:

Outer fabric: 100% polyester Lining: 100% polyester Volksrepublik China Customs tariff number: 62014010

Care instructions:

Country of origin:

Partner article:

Ladies' Outer Jacket Art-Nr.: JN1011

|                            | S     | М     | L     | XL    | XXL   | 3XL   |
|----------------------------|-------|-------|-------|-------|-------|-------|
| Weight in g                | 527 g | 574 g | 584 g | 623 g | 642 g | 661 g |
| VPE                        | 1/20  | 1/20  | 1/20  | 1/20  | 1/20  | 1/20  |
| (Pcs. per inner packaging  |       |       |       |       |       |       |
| / pcs. per outer packaging |       |       |       |       |       |       |